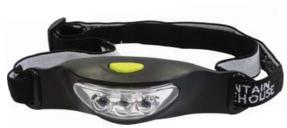

### SAFE 3LED + 1W

# Head lamp

Attached 3 AAA batteries Material: ABS Packed on a blister Adjustable strap

logo printing

#### 73546