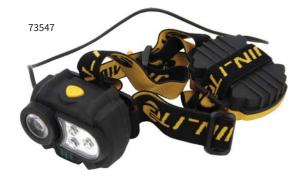

#### 73546

# Head lamp

Attached 3 AAA batteries Material: ABS Packed on a blister Adjustable strap

logo printing

#### Head lamp

Attached 2 button batteries Adjustable strap

logo printing