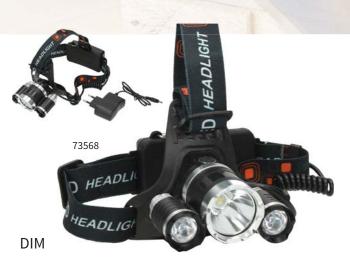

### Head lamp DIM with charger

1x CREE XM-L T6 LED / 3,7V / 600-800LM / 2x 18650 bat. / 2,5h / 300-400m / water resistant p64 / shock proof 1,2m fall down with no damage / charging time 4h / anodized anti-abrasive finish / 6061-T6 aluminum alloy 3 programs of intensity (prof., efficient, flashing) Box size: 11,5 x 11,5 x 9,5 cm