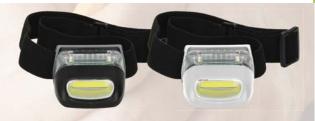

### SPRINT LED

Head lamp Sprint with charger Adjustable strap Attached 3 x AAA batteries