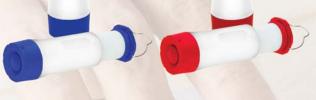

7356902 7356901



# **POPOUT**

Torch
Plastic rubber
Attached batteries
10 x Ø 3,2 cm







### SPRINT LED

Head lamp Sprint with charger Adjustable strap Attached 3 x AAA batteries







### Head lamp DIM with charger

1x CREE XM-L T6 LED / 3,7V / 600-800LM / 2x 18650 bat. / 2,5h / 300-400m / water resistant p64 / shock proof 1,2m fall down with no damage / charging time 4h / anodized anti-abrasive finish / 6061-T6 aluminum alloy 3 programs of intensity (prof., efficient, flashing) Box size: 11,5 x 11,5 x 9,5 cm





Adjustable strap

logo printing



### SAFE 3LED + 1W

# Head lamp

Attached 3 AAA batteries Material: ABS Packed on a blister Adjustable strap





logo printing

#### 73546



# TUBE 1W

Head lamp 1W Material: ALU Adjustable strap





logo printing

#### 73564



# **RUN 3LED**

#### He