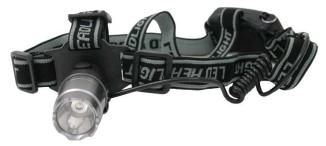

### Head lamp DIM with charger

1x CREE XM-L T6 LED / 3,7V / 600-800LM / 2x 18650 bat. / 2,5h / 300-400m / water resistant p64 / shock proof 1,2m fall down with no damage / charging time 4h / anodized anti-abrasive finish / 6061-T6 aluminum alloy 3 programs of intensity (prof., efficient, flashing) Box size: 11,5 x 11,5 x 9,5 cm