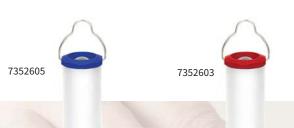

7356902 7356901



# **POPOUT**

Torch
Plastic rubber
Attached batteries
10 x Ø 3,2 cm







### SPRINT LED

Head lamp Sprint with charger Adjustable strap Attached 3 x AAA batteries







### Head lamp DIM with charger

1x CREE XM-L T6 LED / 3,7V / 600-800LM / 2x 18650 bat. / 2,5h / 300-400m / water resistant p64 / shock proof 1,2m fall down with no damage / charging time 4h / anodized anti-abrasive finish / 6061-T6 aluminum alloy 3 programs of intensity (prof., efficient, flashing) Box size: 11,5 x 11,5 x 9,5 cm





Adjustable strap

logo printing



### SAFE 3LED + 1W

# Head lamp

Attached 3 AAA batteries Material: ABS Packed on a blister Adjustable strap





logo printing

#### 73546



# TUBE 1W

Head lamp 1W Material: ALU Adjustable strap





logo printing

#### 73564



# **