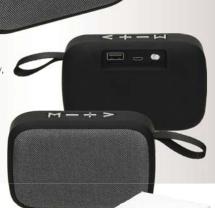

Bluetooth speaker High-fidelity sound quality, receiving distance - 10 m LED indicator light,

Battery 800 mAh, Audio Input: USB, Bluetooth, TF, AUX, FM Radio ABS Plastic,

200 x 42 x 64 mm

logo printing

Wireless 3W speaker ABS body, bottom has rubber strips, includes micro and audio cable, 300 mAh battery and connection distance up to 10 metres, compatible with all mobile phones