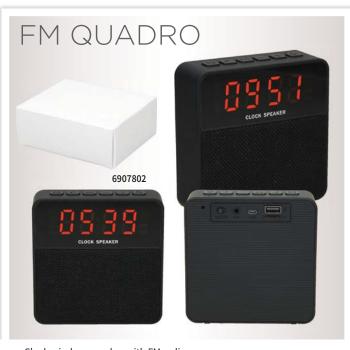

logo printing

Clock wireless speaker with FM radio Bluetooth 3W Battery: 1200 mAh Material: ABS+screen cloth 108 x 36 x 108 mm

Bluetooth speaker, with FM radio 3W, integrated battery Material: Aluminium Gift packaging