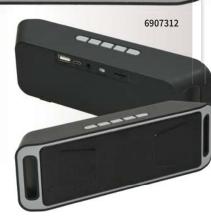

Bluetooth speaker High-fidelity sound quality, receiving distance - 10 m LED indicator light,

Battery 800 mAh, Audio Input: USB, Bluetooth, TF, AUX, FM Radio ABS Plastic,

200 x 42 x 64 mm

logo printing

Wireless 3W speaker ABS body, bottom has rubber strips, includes micro and audio cable, 300 mAh battery and connection distance up to 10 metres, compatible with all mobile phones