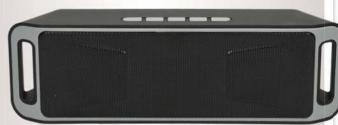

logo printing

Clock wireless speaker with FM radio Bluetooth 3W Battery: 1200 mAh Material: ABS+screen cloth 108 x 36 x 108 mm

Bluetooth speaker, with FM radio 3W, integrated battery Material: Aluminium Gift packaging