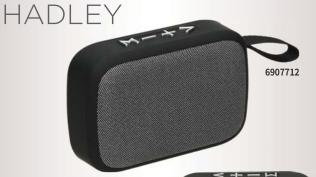

Bluetooth speaker High-fidelity sound quality, receiving distance - 10 m LED indicator light,

Battery 800 mAh, Audio Input: USB, Bluetooth, TF, AUX, FM Radio ABS Plastic,

200 x 42 x 64 mm

logo printing

Wireless 3W speaker ABS body, bottom has rubber strips, includes micro and audio cable, 300 mAh battery and connection distance up to 10 metres, compatible with all mobile phones