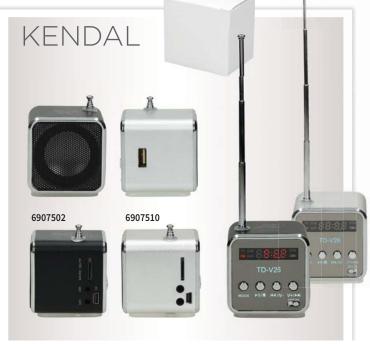

logo printing

Clock wireless speaker with FM radio Bluetooth 3W Battery: 1200 mAh Material: ABS+screen cloth 108 x 36 x 108 mm

Bluetooth speaker, with FM radio 3W, integrated battery Material: Aluminium Gift packaging