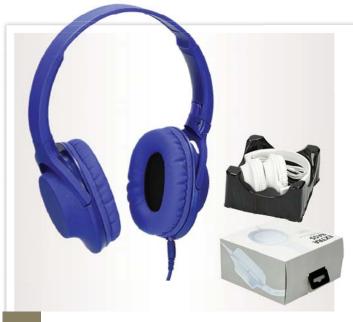

## BASS LUX

Bluetooth headphones Wear comfortable

Plastic and Rubber

High-fidelity sound quality

6906305

6906302

logo printing

**1 WRITING** 