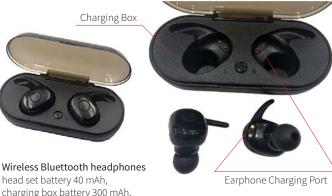

## MONTE CARLO

charging box battery 300 mAh, material ABS, each in white box packing. Include charging cable. Weight 42 g, 9 x 4,3 x 3,3 cm

1/20

Earphones . bluetooth Sport Good for sports Wear comfortable High-fidelity sound quality Material: Plastic and Rubber