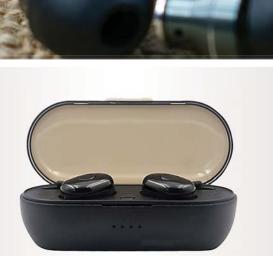

6906702

Fully charged, earbuds can be used for 6hours, charging box can make charge 2.5 times charging to earbuds. Big place on the cover part to do silk printing logo, can be used for music and phone calling, Level A battery, supper good sound quality.