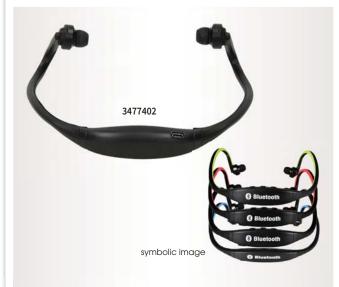

## BASS LUX

Bluetooth headphones Wear comfortable

Plastic and Rubber

High-fidelity sound quality

6906305

6906302

logo printing

**1 WRITING** 