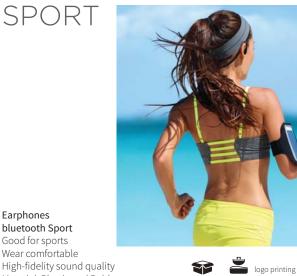

## MONTE CARLO

charging box battery 300 mAh, material ABS, each in white box packing. Include charging cable. Weight 42 g, 9 x 4,3 x 3,3 cm

1/20

Earphones . bluetooth Sport Good for sports Wear comfortable High-fidelity sound quality Material: Plastic and Rubber